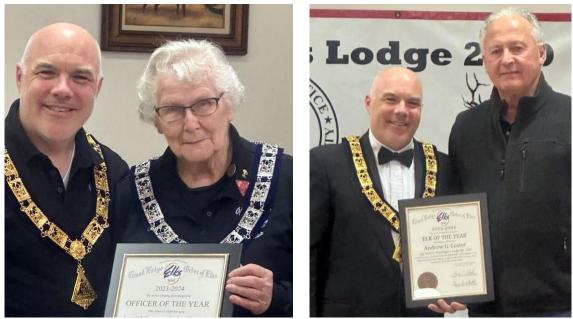

At the March Lodge Meeting Sean awarded Anne "Officer of the Year" and Andy "Elk of the Year"