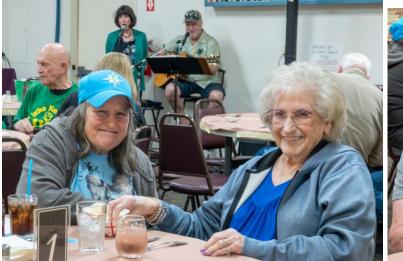

### Some Photos from the CRAB FEED!!!

Happy Crabbies

Birthday boy

Mom & daughters

Awesome folk duo

At the Lodge meeting on March 27th Lodge there was an Installation of Four New Members, Richard & Nicole Kozacik, William Morris and Jerry Deliannis.