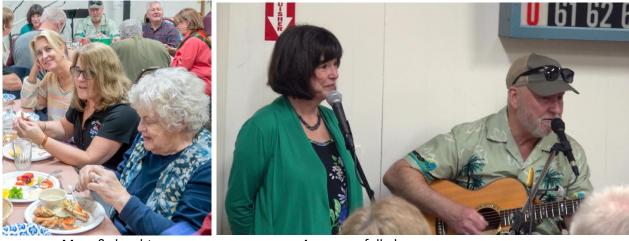

### Some Photos from the CRAB FEED!!!

Happy Crabbies

Birthday boy

Mom & daughters

Awesome folk duo

At the Lodge meeting on March 27th Lodge there was an Installation of Four New Members, Richard & Nicole Kozacik, William Morris and Jerry Deliannis.